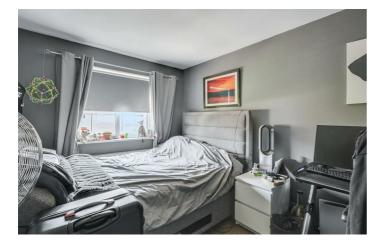

#### Bedroom I

Two double glazed windows to the front and a radiator.

#### Bedroom 2

Double glazed windows to the rear and a radiator.