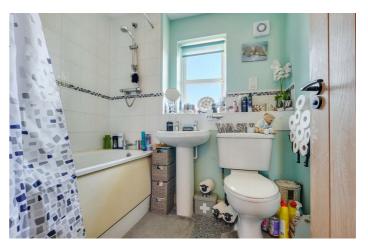

#### Bathroom

With double glazed window to the rear, panelled bath and shower over, low level w.c., pedestal wash hand basin and a radiator.