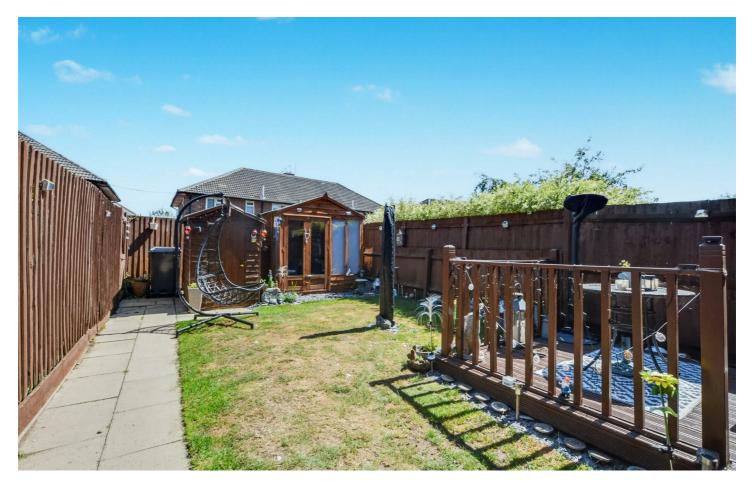

#### Outside

To the rear the garden is laid mainly to lawn, decked patio area and fencing to the boundaries.