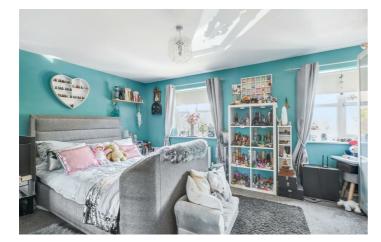

#### Bedroom I

Two double glazed windows to the front and a radiator.

#### Bedroom 2

Double glazed windows to the rear and a radiator.