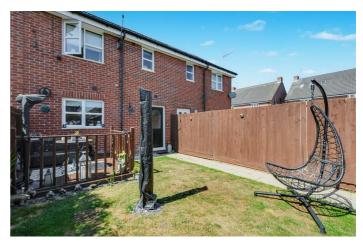

#### Outside

To the rear the garden is laid mainly to lawn, decked patio area and fencing to the boundaries.