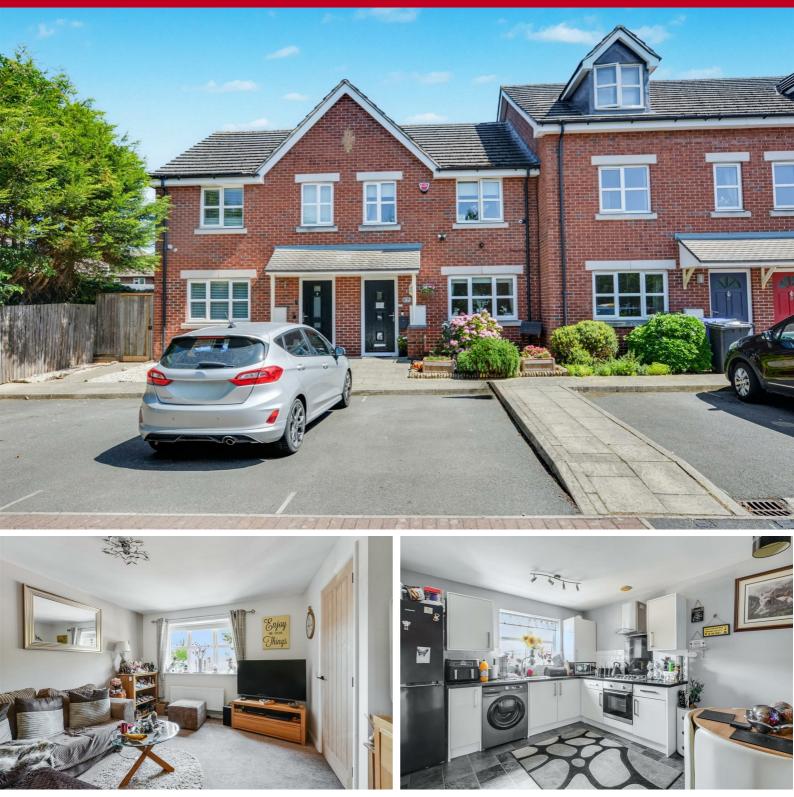

### 0115 946 1818

A TWO BEDROOM PROPERTY FOUND IN A CUL-DE-SAC LOCATION.

Robert Ellis are delighted to offer to the market a wonderful opportunity to purchase a 25% SHARED OWNERSHIP property within Sawley. Situated in a quiet cul de sac, the property is ideal for a first time buyer, offering two bedrooms and great sized living accommodation to the ground floor including a spacious kitchen diner and downstairs WC. The property is ideally positioned for local shops and amenities including local bus routes. Also great access for link roads such as the A50 and M1 are within easy access.

This shared ownership property benefits from double glazing throughout and the internal accommodation briefly comprises of an entrance hall, living room, kitchen diner, rear lobby and w.c. to the ground floor. To the first floor, there are two bedrooms and a bathroom.

#### Hall

Composite door to the front, door to the lounge, radiator and stairs to the first floor.

#### Lounge

Double glazed window to the front, radiator, TV point and door leading to:

#### Kitchen

With a range of matching wall and base units with work surfaces over, inset stainless steel sink and drainer, integrated electric oven, four ring gas hob and overhead extractor, plumbing for a washing machine, tiled flooring, radiator, space for fridge freezer, storage cupboard and door to: