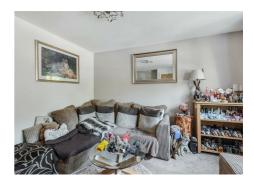

#### Lounge

Double glazed window to the front, radiator, TV point and door leading to: