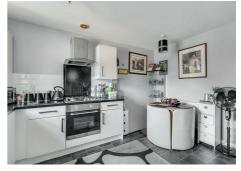

#### Kitchen

With a range of matching wall and base units with work surfaces over, inset stainless steel sink and drainer, integrated electric oven, four ring gas hob and overhead extractor, plumbing for a washing machine, tiled flooring, radiator, space for fridge freezer, storage cupboard and door to: