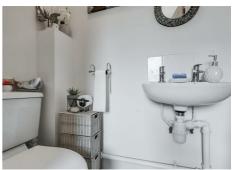

#### Bathroom

With double glazed window to the rear, panelled bath and shower over, low level w.c., pedestal wash hand basin and a radiator.