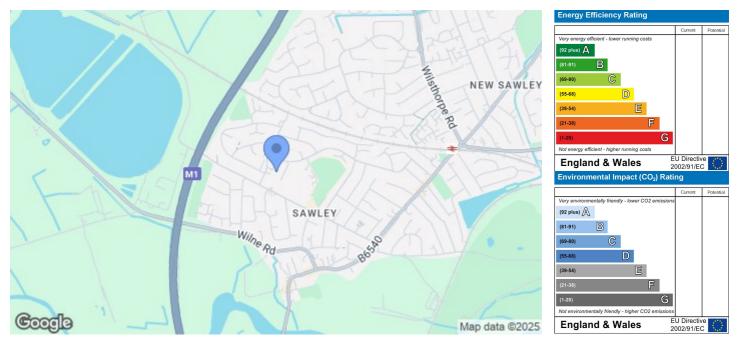

Agents Notes The property is leasehold with a 99 year lease which commenced in 2007.

Council Tax Erewash Borough Council Band B

Additional Information Electricity – Mains supply Water – Mains supply Heating – Gas central heating Septic Tank – No Broadband – BT, Sky, Virgin Broadband Speed - Standard 6mbps Superfast 80mbps Ultrafast 1800mbps Phone Signal – EE, 02, Three, Vodafone Sewage – Mains supply Flood Risk – No flooding in the past 5 years Flood Defenses – No Non-Standard Construction – No Any Legal Restrictions – No Other Material Issues – No